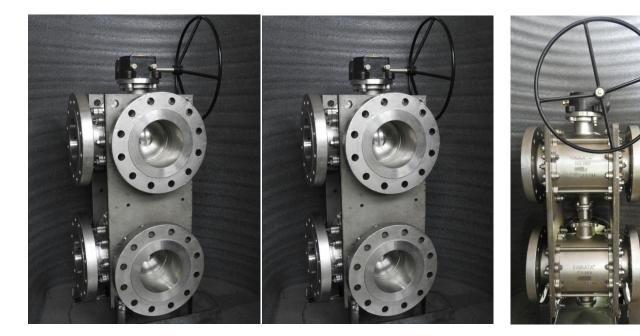

## RAJEEV & COMPANY NEW PRODUCT ANNOUNCEMENT— KAVAATA 6 WAY BALL VALVE

Rajeev & Company is proud to announce the arrival of their latest product KAVAATA 6 Way Ball Valve. This product is designed for Duplex Filters to achieve smooth changeover between the filters. The product shown in the picture is a 6" 6 Way Class 300# ASTM A351 Gr CF8M/ SS316 ball valve with gear operator.