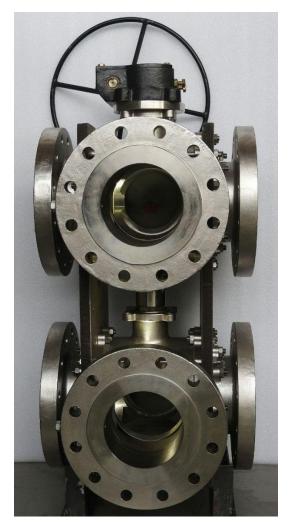

## RAJEEV & COMPANY NEW PRODUCT ANNOUNCEMENT— KAVAATA 6 WAY BALL VALVE

Rajeev & Company is proud to announce the arrival of their latest product KAVAATA 6 Way Ball Valve. This product is designed for Duplex Filters to achieve smooth changeover between the filters. The product shown in the picture is a 6" 6 Way Class 300# ASTM A351 Gr CF8M/ SS316 ball valve with gear operator.